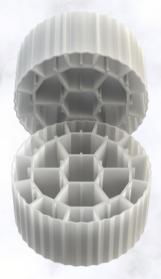

MBBR 25\*12

| Design Data                    | MBBR 25*12.6 | MBBR 25*12.7 | MBBR 25*12 |
|--------------------------------|--------------|--------------|------------|
| мос                            | Virgin HDPE  |              |            |
| Size (D*H) (mm)                | 25*12        |              |            |
| PSA TSA Ratio (%)              | 78           |              |            |
| Specific Gravity               | 0.92-0.95    |              |            |
| Void Fill (% Empty)            | >98          |              |            |
| Media Fill Range (% Of Volume) | 25-50        |              |            |
| Weight(Kg)                     | 60           | 70           | 110        |
| Surface Area per Cum (M²)      | 308          | 360          | 550        |
| No of Pieces                   | 60,000       | 70,000       | 1,07,000   |
| Actual Cum                     | 0.56         | 0.65         | 1          |