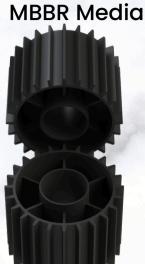

## **AQUA INC**

MBBR 22\*16

MBBR Media: Highest Grade MBBR Media with impeccable quality and high quality raw material make our MBBR Media superior to anything available in the market. With more than 1,00,000 Cum Sold worldwide, our quality speaks with our customers.

| Design Data                    | MBBR 22*16 |
|--------------------------------|------------|
| MOC                            | PP         |
| Surface Area per Cum (M²)      | 500        |
| Size (D*H) (mm)                | 22*16      |
| PSA TSA Ratio (%)              | 78/85      |
| Specific Weight (kg/m²)        | 0.37/0.3   |
| Specific Gravity               | 0.90-0.95  |
| Void Fill (% Empty)            | >98/80     |
| Max Operating Temp (°C)        | <80        |
| Media Fill Range (% Of Volume) | 25-55      |